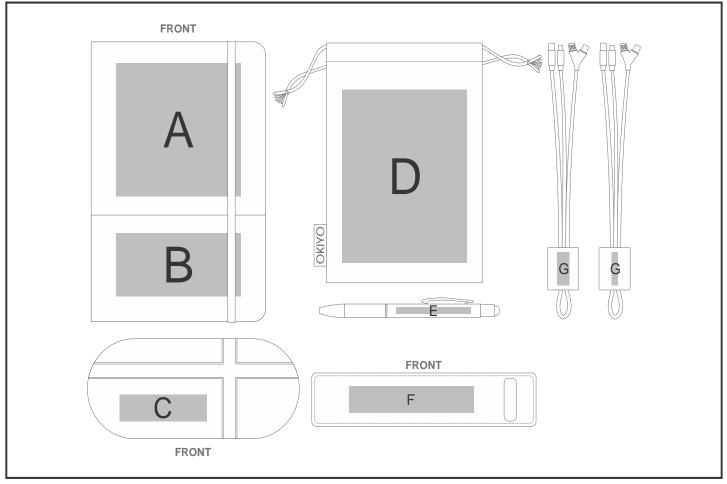

## **Need to know:**

- Includes 1-Position Debossing or 1-Colour 1-Position Screen Print on Notebook AND 1-Colour 1-Position Screen Print on Pouch & Pen Pouch AND 1-Position Laser Engraving on Phone Stand & Pen & Charging Cable (setup fees apply).
- Texture of Item will affect the quality of Screen Print on Notebook, Pen Pouch & Drawstring Pouch .
- Texture of Item will affect the quality of Pad Print on Charging Cable.
- Due to tonal variations in the wood the laser engraving will vary from one item to the next and will likely vary in the same item on Phone Stand.
- Laser Colour: POS A & G -Black | POS C- Tonal | POS E- White

## **Branding Options:**

| Position | Branding Method (Branding Code) | No. of Colours | Dimension               |
|----------|---------------------------------|----------------|-------------------------|
| А        | Screen Print (SB)               | 1 Colour       | 80mm wide x 60mm high   |
| А        | Laser Engraving (LC)            | N/A            | 100mm wide x 100mm high |
| А        | Digital Direct Transfer (DDT-D) | Full Colour    | 105mm wide x 75mm high  |
| А        | Digital Direct Transfer (DDT-A) | Full Colour    | 110mm wide x 100mm high |

| B Debossing (BOS-1)                                                                                                                                                                                                                                                                                                                                                                                                                                                                                                                                                                                                                                                                                                                                                                                                                                                                                                                                                                                                                                                                                                                                                                                                                                                                                                                                                                                                                                                                                                                                                                                                                                                                                                                                                                                                                                                                                                                                                                                                                                                                                                            | В | Screen Print (SB)               | 1 Colour    | 70mm wide x 35mm high   |
|--------------------------------------------------------------------------------------------------------------------------------------------------------------------------------------------------------------------------------------------------------------------------------------------------------------------------------------------------------------------------------------------------------------------------------------------------------------------------------------------------------------------------------------------------------------------------------------------------------------------------------------------------------------------------------------------------------------------------------------------------------------------------------------------------------------------------------------------------------------------------------------------------------------------------------------------------------------------------------------------------------------------------------------------------------------------------------------------------------------------------------------------------------------------------------------------------------------------------------------------------------------------------------------------------------------------------------------------------------------------------------------------------------------------------------------------------------------------------------------------------------------------------------------------------------------------------------------------------------------------------------------------------------------------------------------------------------------------------------------------------------------------------------------------------------------------------------------------------------------------------------------------------------------------------------------------------------------------------------------------------------------------------------------------------------------------------------------------------------------------------------|---|---------------------------------|-------------|-------------------------|
| B Digital Direct Transfer (DDT-A)  Full Colour  110mm wide x 50mm high  C Laser Engraving (LC)  N/A  70mm wide x 20mm high  C Screen Print (SA)  1 Colour  75mm wide x 30mm high  C Pad Printing (PB)  4 Colours  50mm wide x 25mm high  C Direct to Print (DP-B)  Full Colour  90mm wide x 45mm high  D Digital Direct Transfer (DDT-A)  Full Colour  100mm wide x 130mm high  C Screen Print (SA)  1 Colour  1 Colour  1 Colour  1 Colour wide x 50mm high  1 Colour  1 Colour wide x 50mm high  1 Colour  1 Colour wide x 50mm high                                                                                                                                                                                                                                                                                                                                                                                                                                                                                                                                                                                                                                                                                                                                                                                                                                                                                                                                                                                                                                                                                                                                                                                                                                                                                                                                                                                                                                                                                                                                                                                         | В | Debossing (BOS-1)               | N/A         | 100mm wide x 50mm high  |
| C Laser Engraving (LC)  N/A  70mm wide x 20mm high  C Screen Print (SA)  1 Colour  75mm wide x 30mm high  C Pad Printing (PB)  4 Colours  50mm wide x 25mm high  C Direct to Print (DP-B)  Full Colour  90mm wide x 45mm high  D Digital Direct Transfer (DDT-A)  Full Colour  100mm wide x 130mm high  D Screen Print (SA)  1 Colour  80mm wide x 80mm high  E Laser Engraving (LB)  N/A  60mm wide x 20mm high                                                                                                                                                                                                                                                                                                                                                                                                                                                                                                                                                                                                                                                                                                                                                                                                                                                                                                                                                                                                                                                                                                                                                                                                                                                                                                                                                                                                                                                                                                                                                                                                                                                                                                               | В | Digital Direct Transfer (DDT-D) | Full Colour | 105mm wide x 50mm high  |
| C Screen Print (SA)  1 Colour  75mm wide x 30mm high  C Pad Printing (PB)  4 Colours  50mm wide x 25mm high  Full Colour  90mm wide x 45mm high  D Digital Direct Transfer (DDT-A)  Full Colour  100mm wide x 130mm high  D Screen Print (SA)  1 Colour  80mm wide x 80mm high  E Laser Engraving (LB)  N/A  60mm wide x 5mm high                                                                                                                                                                                                                                                                                                                                                                                                                                                                                                                                                                                                                                                                                                                                                                                                                                                                                                                                                                                                                                                                                                                                                                                                                                                                                                                                                                                                                                                                                                                                                                                                                                                                                                                                                                                              | В | Digital Direct Transfer (DDT-A) | Full Colour | 110mm wide x 50mm high  |
| C Screen Print (SA)  C Pad Printing (PB)  C Direct to Print (DP-B)  D Digital Direct Transfer (DDT-A)  D Screen Print (SA)  Full Colour  Full Colour  100mm wide x 130mm high  D Screen Print (SA)  1 Colour  1 Colour  1 Colour  8 0mm wide x 80mm high  Full Colour  1 Colour  1 Colour  1 Colour  1 Colour  1 Colour  1 Colour wide x 5mm high                                                                                                                                                                                                                                                                                                                                                                                                                                                                                                                                                                                                                                                                                                                                                                                                                                                                                                                                                                                                                                                                                                                                                                                                                                                                                                                                                                                                                                                                                                                                                                                                                                                                                                                                                                              |   |                                 |             |                         |
| C Pad Printing (PB) 4 Colours 50mm wide x 25mm high  D Direct to Print (DP-B) Full Colour 90mm wide x 45mm high  D Digital Direct Transfer (DDT-A) Full Colour 100mm wide x 130mm high  D Screen Print (SA) 1 Colour 80mm wide x 80mm high  E Laser Engraving (LB) N/A 60mm wide x 5mm high  F Screen Print (SC) 1 Colour 100mm wide x 20mm high                                                                                                                                                                                                                                                                                                                                                                                                                                                                                                                                                                                                                                                                                                                                                                                                                                                                                                                                                                                                                                                                                                                                                                                                                                                                                                                                                                                                                                                                                                                                                                                                                                                                                                                                                                               | С | Laser Engraving (LC)            | N/A         | 70mm wide x 20mm high   |
| C Direct to Print (DP-B)  Full Colour  90mm wide x 45mm high  D Digital Direct Transfer (DDT-A)  Full Colour  100mm wide x 130mm high  D Screen Print (SA)  1 Colour  80mm wide x 80mm high  Kanna Banna Ban | С | Screen Print (SA)               | 1 Colour    | 75mm wide x 30mm high   |
| D Digital Direct Transfer (DDT-A)  E Laser Engraving (LB)  Full Colour  100mm wide x 130mm high  1 Colour  80mm wide x 80mm high  N/A  60mm wide x 5mm high  F Screen Print (SC)  1 Colour  100mm wide x 20mm high                                                                                                                                                                                                                                                                                                                                                                                                                                                                                                                                                                                                                                                                                                                                                                                                                                                                                                                                                                                                                                                                                                                                                                                                                                                                                                                                                                                                                                                                                                                                                                                                                                                                                                                                                                                                                                                                                                             | С | Pad Printing (PB)               | 4 Colours   | 50mm wide x 25mm high   |
| D Screen Print (SA)  1 Colour  80mm wide x 80mm high  E Laser Engraving (LB)  N/A 60mm wide x 5mm high  F Screen Print (SC)  1 Colour  100mm wide x 20mm high                                                                                                                                                                                                                                                                                                                                                                                                                                                                                                                                                                                                                                                                                                                                                                                                                                                                                                                                                                                                                                                                                                                                                                                                                                                                                                                                                                                                                                                                                                                                                                                                                                                                                                                                                                                                                                                                                                                                                                  | С | Direct to Print (DP-B)          | Full Colour | 90mm wide x 45mm high   |
| D Screen Print (SA)  1 Colour  80mm wide x 80mm high  E Laser Engraving (LB)  N/A 60mm wide x 5mm high  F Screen Print (SC)  1 Colour  100mm wide x 20mm high                                                                                                                                                                                                                                                                                                                                                                                                                                                                                                                                                                                                                                                                                                                                                                                                                                                                                                                                                                                                                                                                                                                                                                                                                                                                                                                                                                                                                                                                                                                                                                                                                                                                                                                                                                                                                                                                                                                                                                  |   |                                 |             | •                       |
| E Laser Engraving (LB)  N/A 60mm wide x 5mm high  F Screen Print (SC)  1 Colour  100mm wide x 20mm high                                                                                                                                                                                                                                                                                                                                                                                                                                                                                                                                                                                                                                                                                                                                                                                                                                                                                                                                                                                                                                                                                                                                                                                                                                                                                                                                                                                                                                                                                                                                                                                                                                                                                                                                                                                                                                                                                                                                                                                                                        | D | Digital Direct Transfer (DDT-A) | Full Colour | 100mm wide x 130mm high |
| F Screen Print (SC) 1 Colour 100mm wide x 20mm high                                                                                                                                                                                                                                                                                                                                                                                                                                                                                                                                                                                                                                                                                                                                                                                                                                                                                                                                                                                                                                                                                                                                                                                                                                                                                                                                                                                                                                                                                                                                                                                                                                                                                                                                                                                                                                                                                                                                                                                                                                                                            | D | Screen Print (SA)               | 1 Colour    | 80mm wide x 80mm high   |
| F Screen Print (SC) 1 Colour 100mm wide x 20mm high                                                                                                                                                                                                                                                                                                                                                                                                                                                                                                                                                                                                                                                                                                                                                                                                                                                                                                                                                                                                                                                                                                                                                                                                                                                                                                                                                                                                                                                                                                                                                                                                                                                                                                                                                                                                                                                                                                                                                                                                                                                                            |   |                                 |             |                         |
|                                                                                                                                                                                                                                                                                                                                                                                                                                                                                                                                                                                                                                                                                                                                                                                                                                                                                                                                                                                                                                                                                                                                                                                                                                                                                                                                                                                                                                                                                                                                                                                                                                                                                                                                                                                                                                                                                                                                                                                                                                                                                                                                | Е | Laser Engraving (LB)            | N/A         | 60mm wide x 5mm high    |
|                                                                                                                                                                                                                                                                                                                                                                                                                                                                                                                                                                                                                                                                                                                                                                                                                                                                                                                                                                                                                                                                                                                                                                                                                                                                                                                                                                                                                                                                                                                                                                                                                                                                                                                                                                                                                                                                                                                                                                                                                                                                                                                                |   |                                 |             |                         |
| G Laser Engraving (LC) N/A 25mm wide x 10mm high                                                                                                                                                                                                                                                                                                                                                                                                                                                                                                                                                                                                                                                                                                                                                                                                                                                                                                                                                                                                                                                                                                                                                                                                                                                                                                                                                                                                                                                                                                                                                                                                                                                                                                                                                                                                                                                                                                                                                                                                                                                                               | F | Screen Print (SC)               | 1 Colour    | 100mm wide x 20mm high  |
| G Laser Engraving (LC) N/A 25mm wide x 10mm high                                                                                                                                                                                                                                                                                                                                                                                                                                                                                                                                                                                                                                                                                                                                                                                                                                                                                                                                                                                                                                                                                                                                                                                                                                                                                                                                                                                                                                                                                                                                                                                                                                                                                                                                                                                                                                                                                                                                                                                                                                                                               |   |                                 |             |                         |
|                                                                                                                                                                                                                                                                                                                                                                                                                                                                                                                                                                                                                                                                                                                                                                                                                                                                                                                                                                                                                                                                                                                                                                                                                                                                                                                                                                                                                                                                                                                                                                                                                                                                                                                                                                                                                                                                                                                                                                                                                                                                                                                                | G | Laser Engraving (LC)            | N/A         | 25mm wide x 10mm high   |
| G Pad Printing (PB) 4 Colours 25mm wide x 5mm high                                                                                                                                                                                                                                                                                                                                                                                                                                                                                                                                                                                                                                                                                                                                                                                                                                                                                                                                                                                                                                                                                                                                                                                                                                                                                                                                                                                                                                                                                                                                                                                                                                                                                                                                                                                                                                                                                                                                                                                                                                                                             | G | Pad Printing (PB)               | 4 Colours   | 25mm wide x 5mm high    |